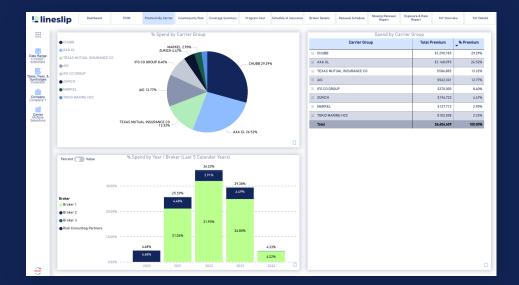

### **Drive results with LineSlip**

- Simplify your renewal process Access data & details faster
  - 🖌 Own & control your risk data
  - Make informed decisions...*easily*

SIMPLIFY YOUR RENEWAL PROCESS Easily access detailed spend analytics to achieve better financial outcomes from carriers and/or brokers.

#### OWN & CONTROL YOUR RISK DATA Simple, easy-to-understand view of what's driving cost of risk.

**Connect TCOR and KPIs** to understand the cost of risk and opportunities to drive more value.

Visualize trends of historical claims and retained losses.