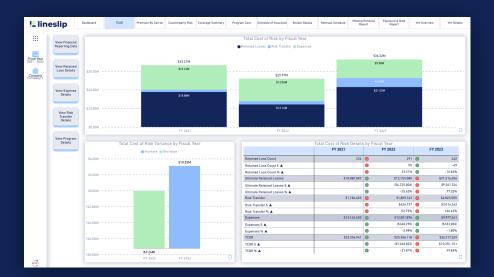

#### OWN & CONTROL YOUR RISK DATA Simple, easy-to-understand view of what's driving cost of risk.

**Connect TCOR and KPIs** to understand the cost of risk and opportunities to drive more value.

Visualize trends of historical claims and retained losses.