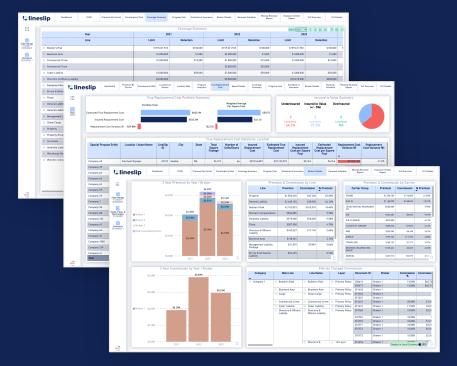

#### MAKE INFORMED DECISIONS...easily

Set up customized views to track and evaluate your policies:

- Coverage Summary (for premium spend, limits and retention)
- True Replacement Cost (for precise understanding of potential costs)
- Broker Details (for full transparency into what is being paid vs what should be paid)

ACCESS DATA & DETAILS FASTER Digitized schedule of insurance extracted directly from the policy and linked to the source documents for quick access to view, search, and download.