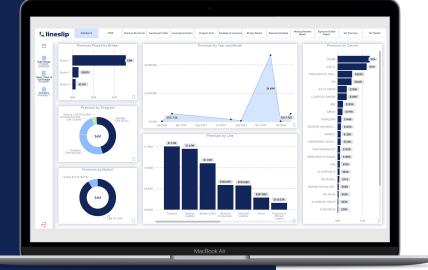

#### VISUALIZE

Use the LineSlip dashboard to call up insurance summaries, tower visualizations, premium/rate comparisons and more.